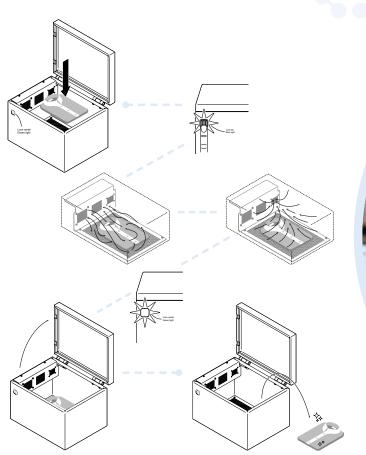

## THE SANITIZING CYCLE

**SANItize box** is extremely safe and easy to use; its operating process consists of a few simple steps:

- Place the item to treat in the sanitization chamber.
- Close the cover and start the cycle by simply pressing the START / STOP button.

The sanitizing cycle has a duration of 25 minutes, but you can stop it at any time by pressing the START / STOP button.

During the first cycle phase, lasting 20 minutes, the system distributes ozone in the sanitization chamber, obtaining a homogeneous treatment on the entire item surface. The final cycle phase, lasting 5 minutes, is used instead to break down the ozone molecules: upon completion, any residual ozone will be harmless and will be dispersed immediately once the cover is opened.